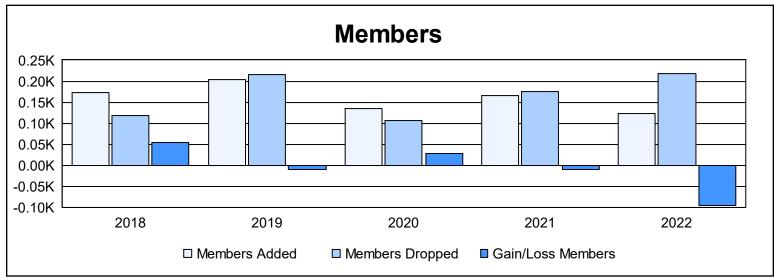

District N 3 As of June 2022 Cumulative

| Year      | New<br>Clubs | Dropped<br>Clubs | Gain/<br>Loss<br>Clubs | New<br>Members | Charter<br>Members | Reinstate<br>Members | Transfer<br>Members | Total<br>Member<br>Added | Total<br>Members<br>Dropped | Gain/<br>Loss<br>Members |
|-----------|--------------|------------------|------------------------|----------------|--------------------|----------------------|---------------------|--------------------------|-----------------------------|--------------------------|
| 2017-2018 | 2            | 0                | 2                      | 114            | 50                 | 4                    | 4                   | 172                      | 117                         | 55                       |
| 2018-2019 | 3            | 0                | 3                      | 83             | 112                | 8                    | 1                   | 204                      | 215                         | -11                      |
| 2019-2020 | 2            | 1                | 1                      | 73             | 49                 | 9                    | 3                   | 134                      | 106                         | 28                       |
| 2020-2021 | 4            | 2                | 2                      | 57             | 102                | 3                    | 3                   | 165                      | 176                         | -11                      |
| 2021-2022 | 2            | 5                | -3                     | 72             | 43                 | 6                    | 2                   | 123                      | 219                         | -96                      |
| Average   | 3            | 2                | 1                      | 80             | 71                 | 6                    | 3                   | 160                      | 167                         | -7                       |