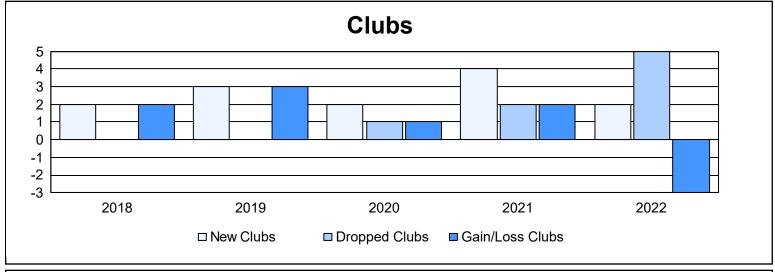

District N 3 As of June 2022 Cumulative

| Year      | New<br>Clubs | Dropped<br>Clubs | Gain/<br>Loss<br>Clubs | New<br>Members | Charter<br>Members | Reinstate<br>Members | Transfer<br>Members | Total<br>Member<br>Added | Total<br>Members<br>Dropped | Gain/<br>Loss<br>Members |
|-----------|--------------|------------------|------------------------|----------------|--------------------|----------------------|---------------------|--------------------------|-----------------------------|--------------------------|
| 2017-2018 | 2            | 0                | 2                      | 114            | 50                 | 4                    | 4                   | 172                      | 117                         | 55                       |
| 2018-2019 | 3            | 0                | 3                      | 83             | 112                | 8                    | 1                   | 204                      | 215                         | -11                      |
| 2019-2020 | 2            | 1                | 1                      | 73             | 49                 | 9                    | 3                   | 134                      | 106                         | 28                       |
| 2020-2021 | 4            | 2                | 2                      | 57             | 102                | 3                    | 3                   | 165                      | 176                         | -11                      |
| 2021-2022 | 2            | 5                | -3                     | 72             | 43                 | 6                    | 2                   | 123                      | 219                         | -96                      |
| Average   | 3            | 2                | 1                      | 80             | 71                 | 6                    | 3                   | 160                      | 167                         | -7                       |